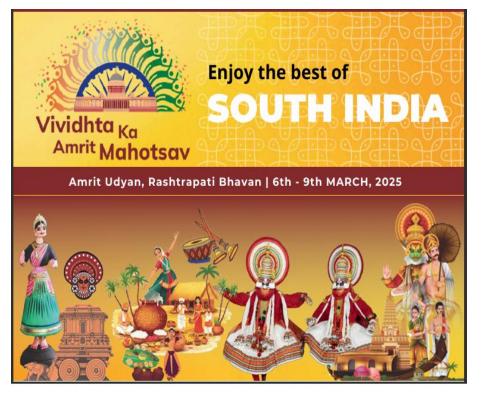

# Vividhta ka Amrit Mahotsav

- "Vividhta ka Amrit Mahotsav" is an annual cultural festival that celebrates India's diverse heritage by showcasing the unique traditions of different regions.
- The first edition, held last year, has focused on North-East India.
- The second edition highlights South India, featuring the five states of Karnataka, Kerala, Tamil Nadu, Telangana, and Andhra Pradesh, along with Lakshadweep and Puducherry.