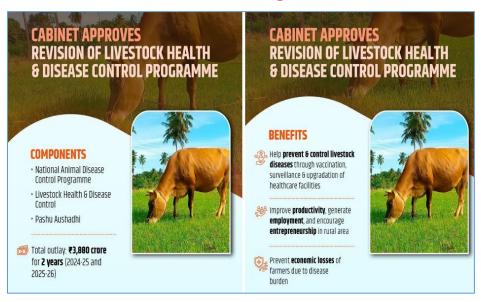

### Livestock Health and Disease Control Program

- The Union Cabinet has approved the Revision of Livestock Health and Disease Control Programme (LHDCP).
- The scheme has three components namely the National Animal Disease Control Programme (NADCP), LH&DC and Pashu Aushadhi.
- The LHDCP will facilitate the reduction in these losses by preventing diseases through immunization.

- The Scheme supports the door-step delivery of livestock health care through the subcomponents of Mobile Veterinary Units (ESVHD-MVU).
- It also provides at improving the availability of generic veterinary medicine- Pashu Aushadhi through network of PM-Kisan Samriddhi Kendra and Cooperative Societies.