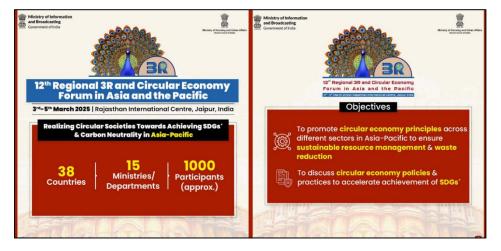

# **Regional 3R and Circular Economy Forum**

The 12th Regional 3R and Circular Economy Forum in Asia and the Pacific was held in Jaipur, India.

- Theme of the event was 'Realizing Circular Societies Towards Achieving SDGs and Carbon Neutrality in Asia-Pacific'.
- The Forum focused on the principles of Reduce, Reuse, and Recycle (3R), aiming to create a roadmap for sustainable production and consumption patterns.
- The last Forum was hosted in 2023 by Cambodia.
- India has previously hosted the Forum in 2018, when the 8th edition was held in Indore.
- The Forum concluded with the unanimous adoption of the 'Jaipur Declaration' by the member countries.