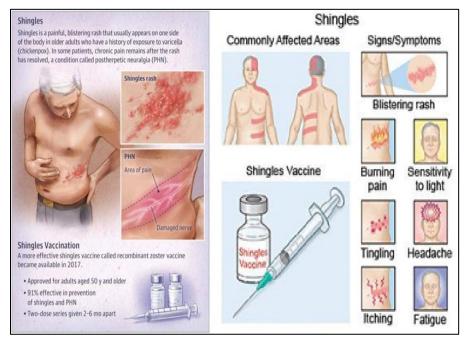

# **Shingles disease**

- ✤ The Shingles Awareness Week was observed during February 24 to March 2.
- ✤ A new global survey shows that 56.6% of Indian participants aged 50 and above know little to nothing about shingles.
- More than 90% of the adults above 50 years have this virus in their body, and are vulnerable to the disease.

- Shingles is caused by the reactivation of the varicella-zoster virus (VZV), the same virus that causes chickenpox.
- Shingles is a painful disease that can have serious and have very long-lasting complications.