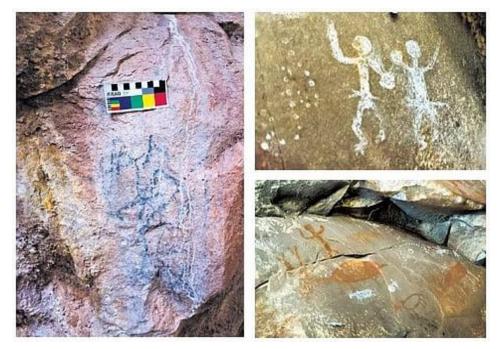

# Lankamala Shaivite Centre – Andhra Pradesh

- The Archaeological Survey of India (ASI), Mysore, has uncovered some ancient inscriptions and prehistoric rock art in Lankamala Wildlife Sanctuary.
- They have documented 12 label inscriptions written in Siddhamatrika, Shankha script, and Devanagari.
- ◆ The findings are dating from the fourth to 16th century Common Era (CE.

- It indicates that Lankamala was a major Shaivite pilgrimage centre visited by the North Indian devotees.
- The team also identified 15 additional label inscriptions, including 14 in the rare Shankha script and one in Brahmi.
- This marks the 1st discovery of Shankha script inscriptions in the Rayalaseema region.
- ✤ A significant find was 2 inscriptions on the same rock from different periods,
  - o One in Brahmi from the 4th century and
  - Another in Shankha script from the 6th century, providing insights into the evolution of writing styles in South India.
- The team also uncovered three rock shelters, one containing the prehistoric rock paintings.
- The site is believed to date back to the Megalithic (Iron Age) and Early Historic periods (2500 BCE 2nd century CE).